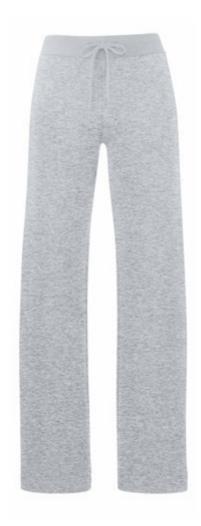

### **Basic informations**

Size: 2XL

Package: 24

Length: 55

Width: 37

Height: 31

Color: Ash gray

Size: 2XL

## **Specification**

Women's French Terry Jog Pant Ash Gray XS, 70% Cotton, 30% Polyester, 280gm / m2, Round Neck, Fine Weave, Open T-shirt For Ladies